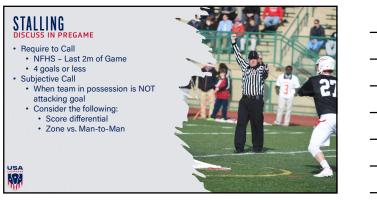

### KAHOOT!

GAME-STYLE LEARNING

Kahoot! is a digital learning platform that uses quiz-style games to help students learn by making the information engaging in a fun way.

As one of the biggest names in quiz-based learning, it's impressive that Kahoot! still offers a free-to-use platform, which makes it highly accessible for teachers and students alike. It's also a helpful tool for a hybrid class that uses both digital and classroom-based learning.

The cloud-based service will work on most devices via a web browser. That means this is accessible for students in class or at home using laptops, tablets and smartphones.

23

24

25